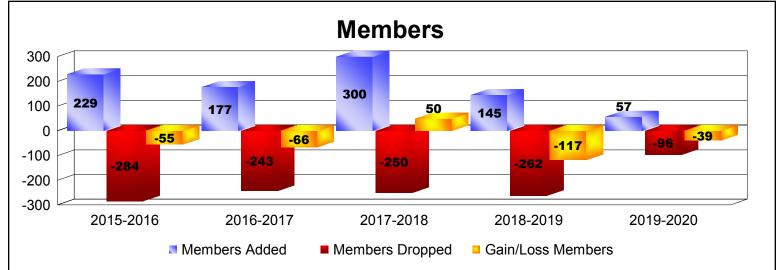

District LB 3

As of December 2019 Cumulative

| Year      | New<br>Clubs | Dropped<br>Clubs | Gain/<br>Loss<br>Clubs | New<br>Members | Charter<br>Members | Reinstate<br>Members | Transfer<br>Members | Total<br>Member<br>Added | Total<br>Members<br>Dropped | Gain/<br>Loss<br>Members |
|-----------|--------------|------------------|------------------------|----------------|--------------------|----------------------|---------------------|--------------------------|-----------------------------|--------------------------|
| 2015-2016 | 0            | -3               | -3                     | 203            | 8                  | 15                   | 3                   | 229                      | -284                        | -55                      |
| 2016-2017 | 0            | -1               | -1                     | 171            | 0                  | 6                    | 0                   | 177                      | -243                        | -66                      |
| 2017-2018 | 3            | -1               | 2                      | 207            | 84                 | 6                    | 3                   | 300                      | -250                        | 50                       |
| 2018-2019 | 0            | -3               | -3                     | 129            | 6                  | 5                    | 5                   | 145                      | -262                        | -117                     |
| 2019-2020 | 0            | 0                | 0                      | 52             | 2                  | 2                    | 1                   | 57                       | -96                         | -39                      |
| Average   | 1            | -2               | -1                     | 152            | 20                 | 7                    | 2                   | 182                      | -227                        | -45                      |