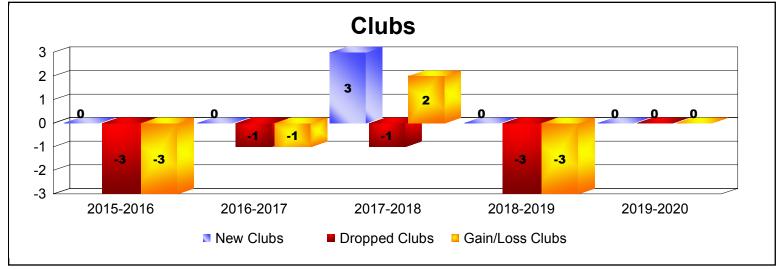

District LB 3

As of December 2019 Cumulative

| Year      | New<br>Clubs | Dropped<br>Clubs | Gain/<br>Loss<br>Clubs | New<br>Members | Charter<br>Members | Reinstate<br>Members | Transfer<br>Members | Total<br>Member<br>Added | Total<br>Members<br>Dropped | Gain/<br>Loss<br>Members |
|-----------|--------------|------------------|------------------------|----------------|--------------------|----------------------|---------------------|--------------------------|-----------------------------|--------------------------|
| 2015-2016 | 0            | -3               | -3                     | 203            | 8                  | 15                   | 3                   | 229                      | -284                        | -55                      |
| 2016-2017 | 0            | -1               | -1                     | 171            | 0                  | 6                    | 0                   | 177                      | -243                        | -66                      |
| 2017-2018 | 3            | -1               | 2                      | 207            | 84                 | 6                    | 3                   | 300                      | -250                        | 50                       |
| 2018-2019 | 0            | -3               | -3                     | 129            | 6                  | 5                    | 5                   | 145                      | -262                        | -117                     |
| 2019-2020 | 0            | 0                | 0                      | 52             | 2                  | 2                    | 1                   | 57                       | -96                         | -39                      |
| Average   | 1            | -2               | -1                     | 152            | 20                 | 7                    | 2                   | 182                      | -227                        | -45                      |